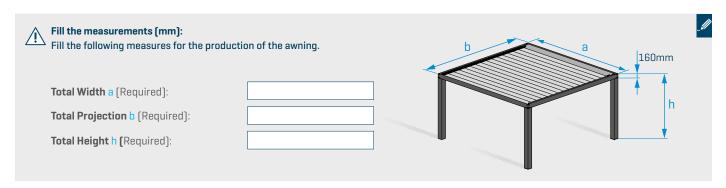

# **03. INSTALLATION MEASURES**

(COMPLETE THE FIELDS WITH THE MEASURES YOU ARE INTENDING FOR YOUR BRISA SOLAR)