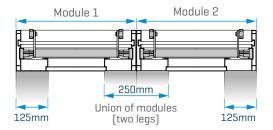

# **Projection Modules**

- ·For a projection of more than 5000mm, it needs a second module.
- ·Set of consecutive modules without beams between them (1 motor per module).

### Maximum dimensions per module:

Projection (Dimension perpendicular to the blades) a:

Width (Dimension parallel to the blades) b: 4000mm Maximum distance between legs c: 5000mm

Maximum area c: 16m<sup>2</sup>