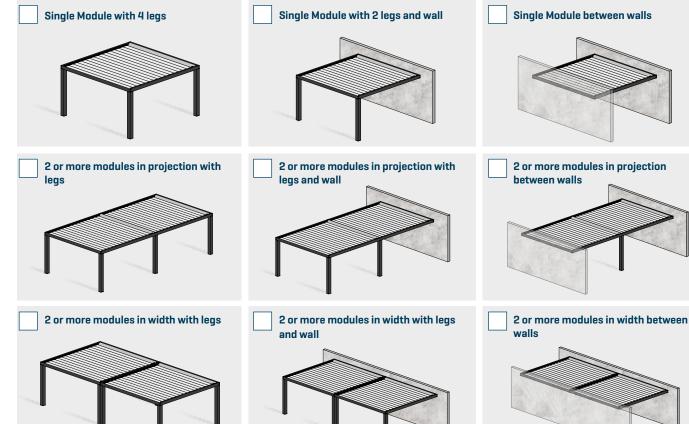

idth greater than 4000 mm, a second module is
- · 2 or more modules with gutter and beam between them.

### Maximum dimensions per module:

Projection (Dimension perpendicular to the blades) a:

Width (Dimension parallel to the blades) b: 4000mm Maximum distance between legs c: 5000mm

Maximum area c: 16m<sup>2</sup>



# **Projection Modules**

- ·For a projection of more than 5000mm, it needs a second module.
- ·Set of consecutive modules without beams between them (1 motor per module).

### Maximum dimensions per module:

Projection (Dimension perpendicular to the blades) a:

Width (Dimension parallel to the blades) b: 4000mm Maximum distance between legs c: 5000mm

Maximum area c: 16m<sup>2</sup>



All the above measures must be vouch in the catalog

# **02. TYPE OF INSTALLATION**





# **03. INSTALLATION MEASURES**

(COMPLETE THE FIELDS WITH THE MEASURES YOU ARE INTENDING FOR YOUR BRISA SOLAR)



## **04. MOTOR SIDE**

(SELECT MOTOR APPLICATION SIDE)





This form is intended for the production of ONE awning only.

If you want more than one awning you must fill out new forms with the production information of the remaining awnings.

### **06. INSTALLATION SCHEME**