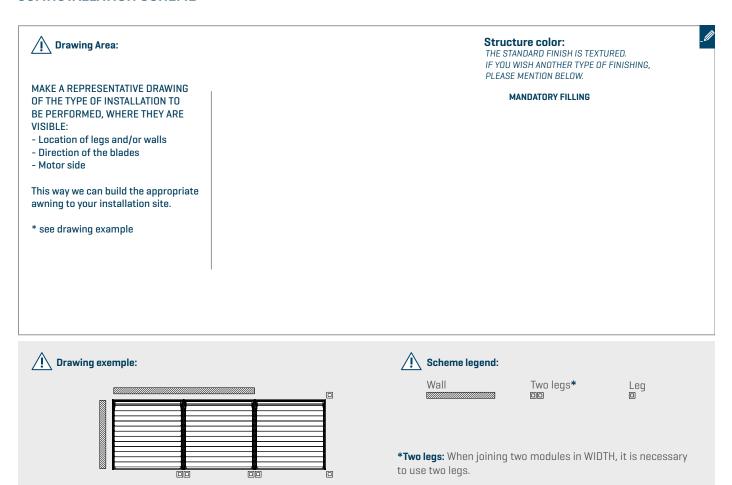

needs a second module.
- ·Set of consecutive modules without beams between them (1 motor per module).

### Maximum dimensions per module:

Projection (Dimension perpendicular to the blades) a:

Width (Dimension parallel to the blades) b: 4000mm Maximum distance between legs c: 5000mm

Maximum area c: 16m<sup>2</sup>



All the above measures must be vouch in the catalog

# **02. TYPE OF INSTALLATION**





# **03. INSTALLATION MEASURES**

(COMPLETE THE FIELDS WITH THE MEASURES YOU ARE INTENDING FOR YOUR BRISA SOLAR)



## **04. MOTOR SIDE**

(SELECT MOTOR APPLICATION SIDE)





This form is intended for the production of ONE awning only.

If you want more than one awning you must fill out new forms with the production information of the remaining awnings.

### **06. INSTALLATION SCHEME**