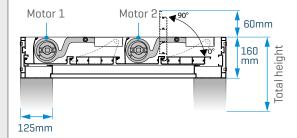

## **04. MOTOR SIDE**

(SELECT MOTOR APPLICATION SIDE)

This form is intended for the production of ONE awning only.

If you want more than one awning you must fill out new forms with the production information of the remaining awnings.