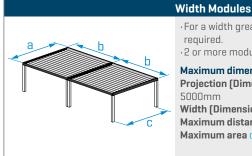

# **01. INTRODUCTION**

- · For a width greater than 4000 mm, a second module is
- · 2 or more modules with gutter and beam between them.

### Maximum dimensions per module:

Projection (Dimension perpendicular to the blades) a:

Width (Dimension parallel to the blades) b: 4000mm Maximum distance between legs c: 5000mm

Maximum area c: 16m<sup>2</sup>