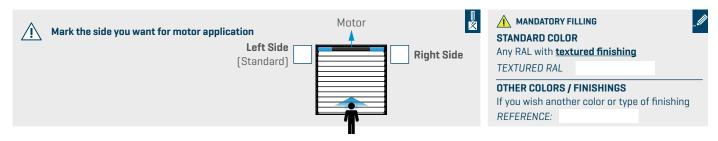

## **04. MOTOR SIDE**

(SELECT MOTOR APPLICATION SIDE)

This form is intended for the production of ONE awning only.

If you want more than one awning you must fill out new forms with the production information of the remaining awnings.